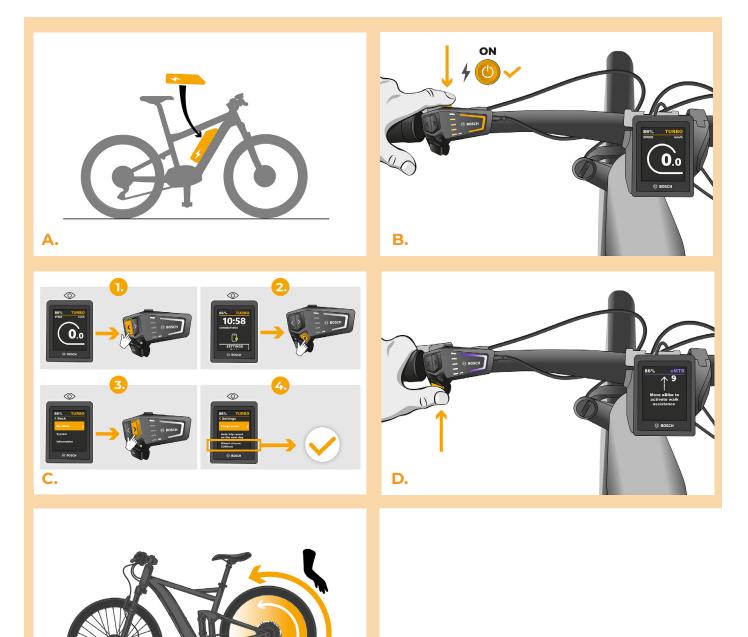

## **STEP 6: Tuning function check**

- A. Place the battery back into the e-bike.
- B. Turn the e-bike on.

E.

- C. Before the first ride with SpeedBox installed, it is necessary to enter the menu and check the wheel circumference: "Settings" > "My Bike" > "Wheel circumference". Then return to the home screen.
- D. Activate/deactivate tuning by brief activation of the WALK function or by switching between two assistance modes twice (+-+-). The value of 9.9 or 2.5 indicating themaximum speed will be displayed.
- E. Spin the rear wheel and make sure the rear wheel speed is shown on the e-bike display.