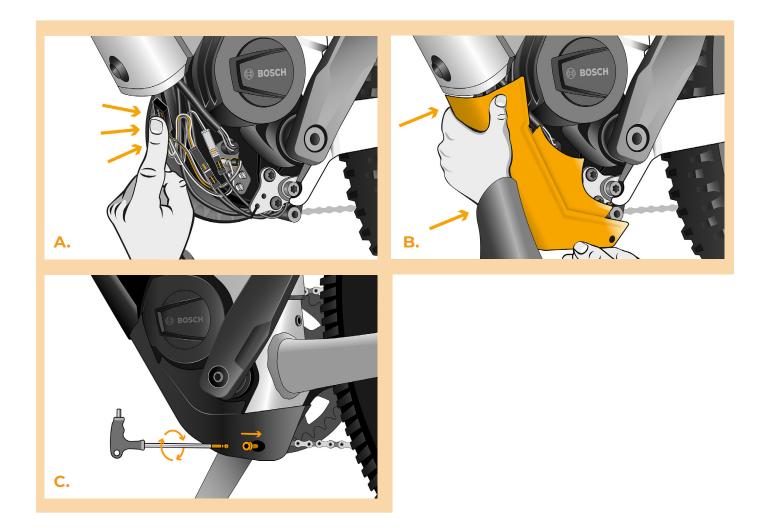

#### **STEP 2: Motor cover removal**

- A. Unscrew the screw holding the motor cover with the hex key H4.
- B. Remove the motor cover.

### STEP 3: Disconnecting the connectors from the motor

- A. Disconnect the speed sensor connector.
- **B.** Disconnect the display connector in the same manner.

### **STEP 5: Motor cover assembly**

- A. Fit the SpeedBox and all connectors and wires leading from the motor into the free space in the motor.
- B. Place the motor cover back to its original position.
- C. Reattach the motor cover by tightening the screw with the hex key H4.