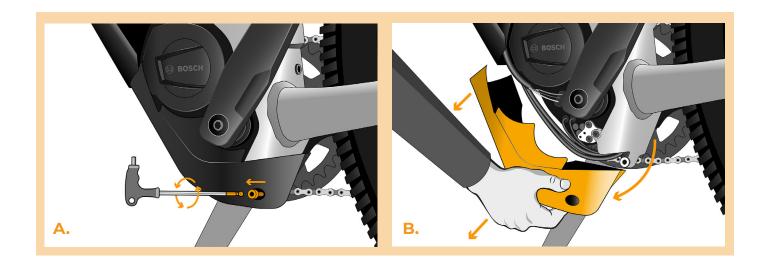

#### **STEP 2: Motor cover removal**

- A. Unscrew the screw holding the motor cover with the hex key H4.
- B. Remove the motor cover.