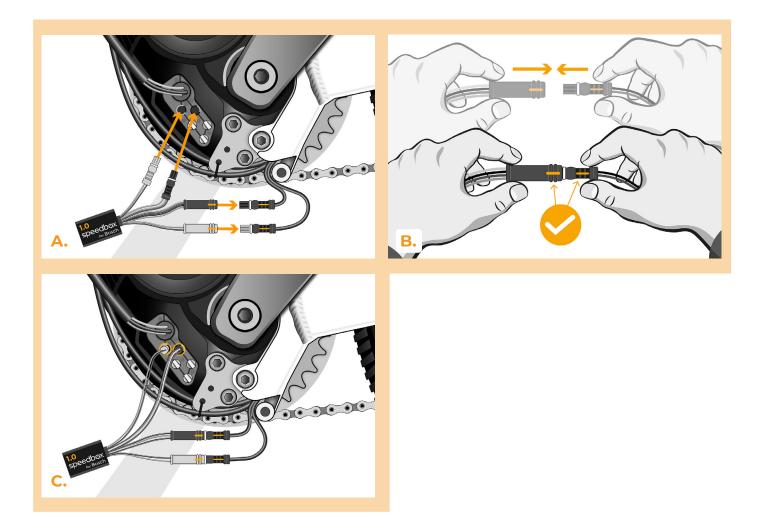

## **STEP 4: SpeedBox tuning installation**

- A. Replace the original connectors with the SpeedBox connectors.
- B. Plug the e-bike connectors, disconnected from the motor (step 3), into the SpeedBox connectors. Make sure that the locks on the connectors are seated properly.
- C. Before assembling the motor, check the correct wiring as shown in the figure.