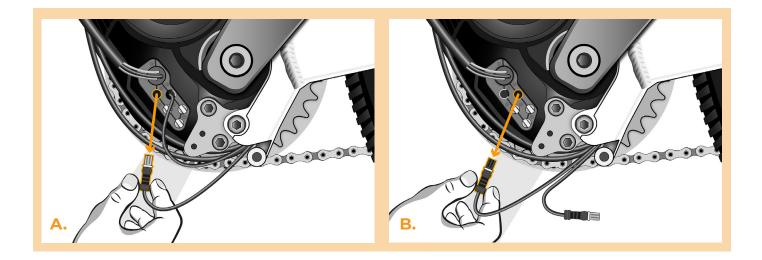

### STEP 3: Disconnecting the connectors from the motor

- A. Disconnect the speed sensor connector.
- **B.** Disconnect the display connector in the same manner.