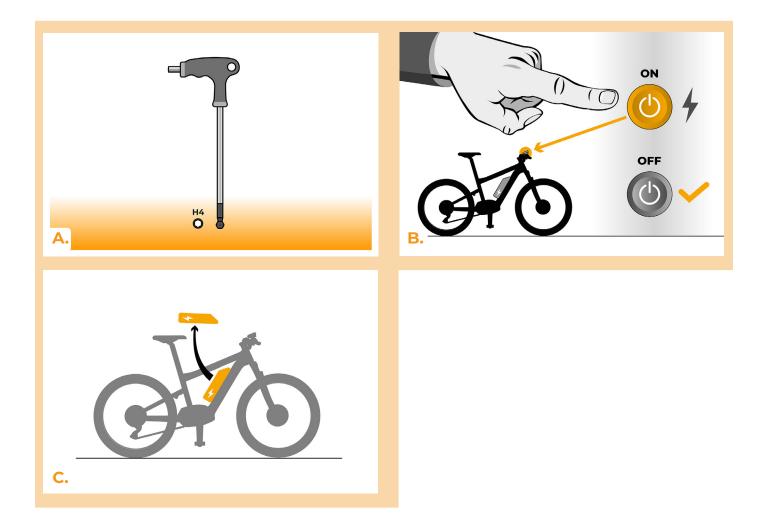

### **STEP 1: Preparation for installation**

- A. Prepare the following tools: Hex Key H4
- B. Turn off the e-bike.
- C. Remove the battery from the e-bike according to the manufacturer's manual.