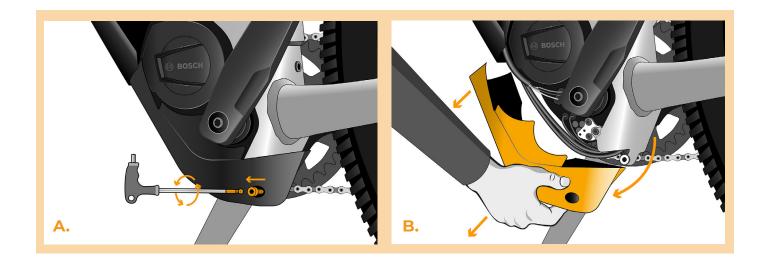

#### Step 2: Motor cover removal

- A. Unscrew the screw holding the motor cover with the hex key H4.
- B. Remove the motor cover.