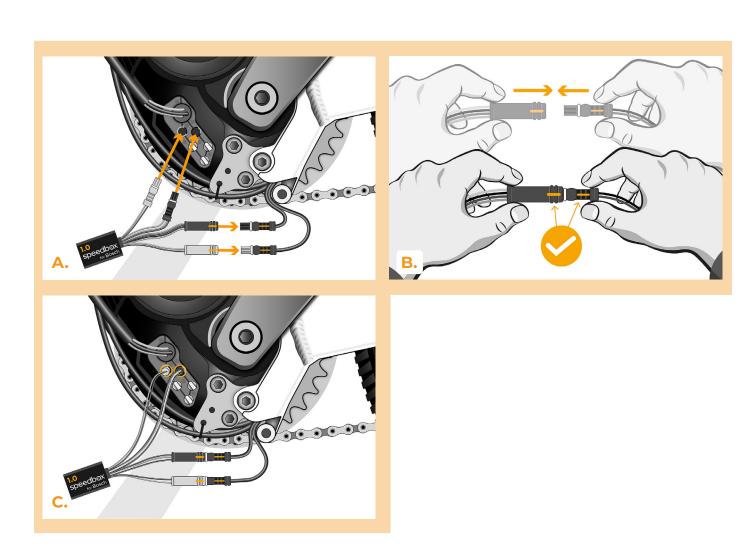

### Step 4: SpeedBox tuning installation

- A. Replace the original connectors with the SpeedBox connectors.
- B. Plug the e-bike connectors, disconnected from the motor (step 3), into the SpeedBox connectors. Make sure that the locks on the connectors are seated properly.
- C. Before assembling the motor, check the correct wiring as shown in the figure.