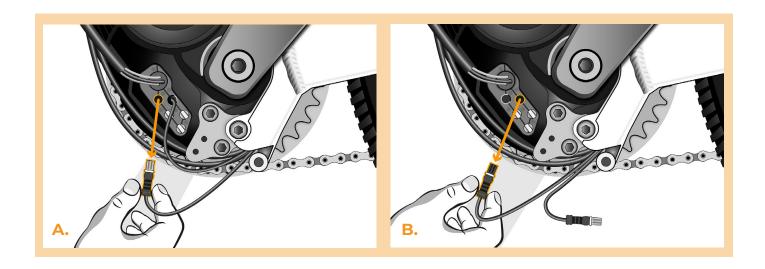

## Step 3: Disconnecting the connectors from the motor

- A. Disconnect the speed sensor connector.
- B. Disconnect the display connector in the same manner.