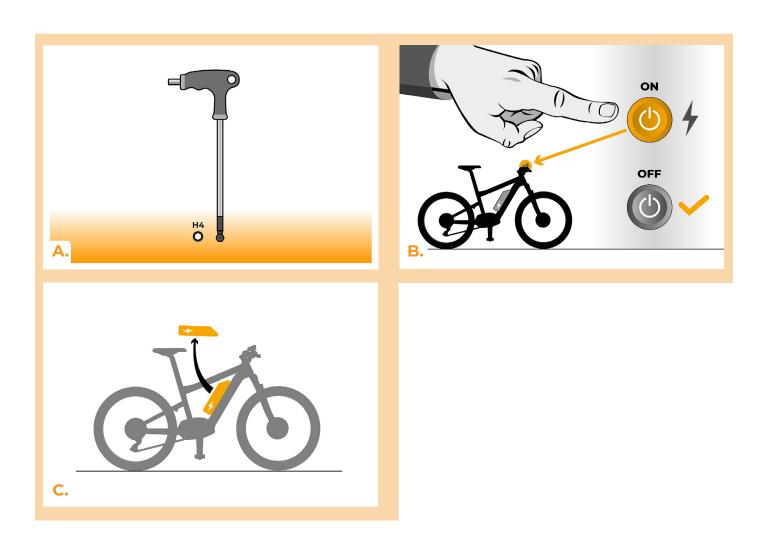

# **Step 1: Preparation for installation**

- A. Prepare the following tools: Hex Key H4
- B. Turn off the e-bike.
- C. Remove the battery from the e-bike according to the manufacturer's manual.