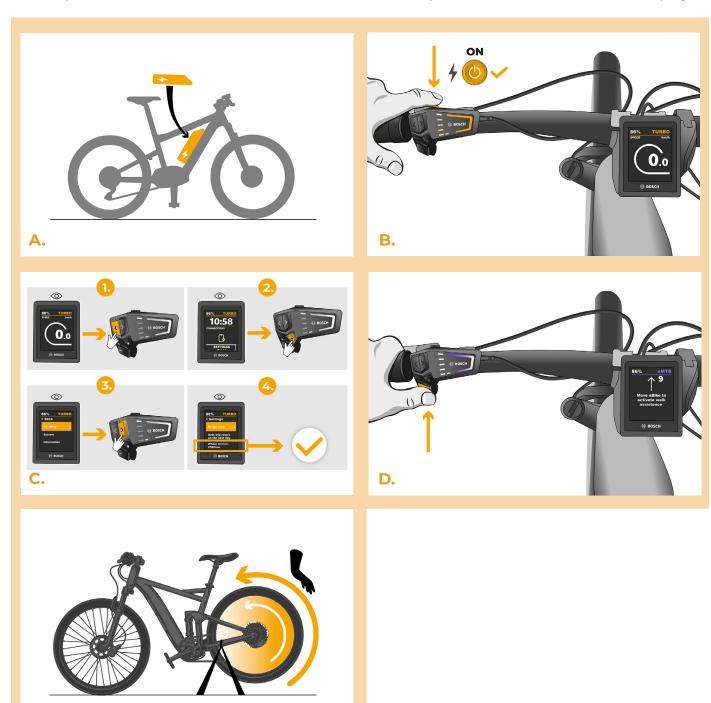

#### **Step 6: Tuning function check**

- A. Place the battery back into the e-bike.
- B. Turn the e-bike on.

E.

- C. Before the first ride with SpeedBox installed, it is necessary to enter the menu and check the wheel circumference: "Settings" > "My Bike" > "Wheel circumference". Then return to the home screen.
- D. Activate/deactivate tuning by brief activation of the WALK function or by switching between two assistance modes twice (+-+-). The value of 9.9 or 2.5 indicating themaximum speed will be displayed.
- E. Spin the rear wheel and make sure the rear wheel speed is shown on the e-bike display.