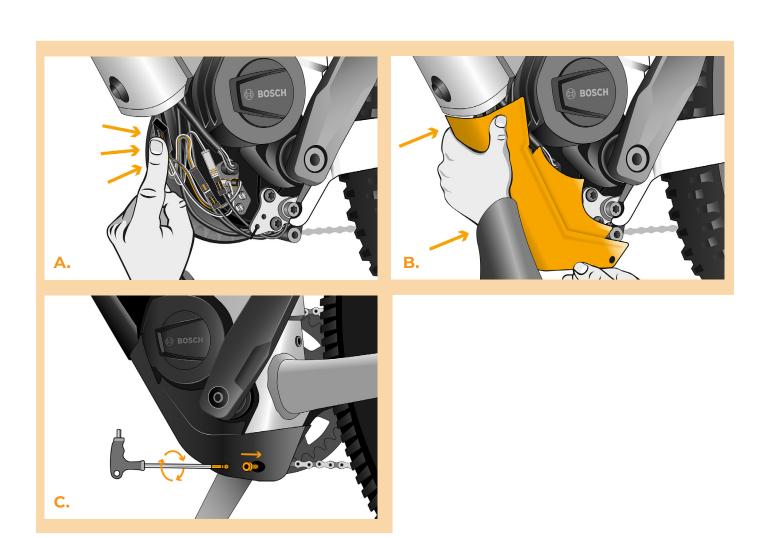

#### Step 2: Motor cover removal

- A. Unscrew the screw holding the motor cover with the hex key H4.
- B. Remove the motor cover.

## Step 3: Disconnecting the connectors from the motor

- A. Disconnect the speed sensor connector.
- B. Disconnect the display connector in the same manner.

### **Step 5: Motor cover assembly**

- A. Fit the SpeedBox and all connectors and wires leading from the motor into the free space in the motor.
- B. Place the motor cover back to its original position.
- C. Reattach the motor cover by tightening the screw with the hex key H4.