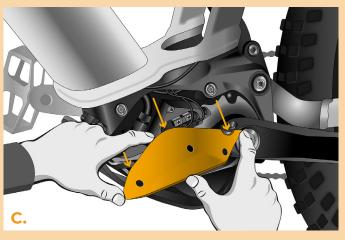

### **STEP 5: Motor placing**

- A. Place the connectors and wiring leading from the motor back into the free space in the e-bike frame.
- B. Place the motor cover back to its original position.
- C. Using the Phillips screwdriver PH1, attach the motor cover with screws. If the crank was removed in Step 2, install it back.