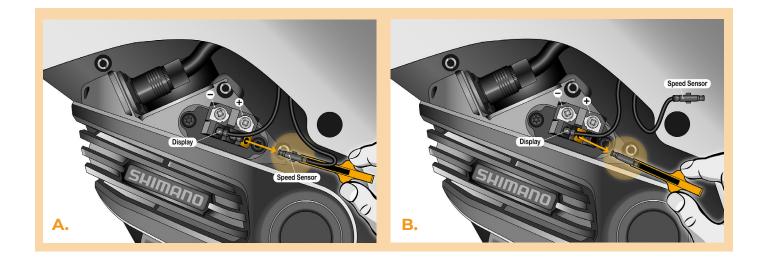

### STEP 3: Disconnecting the connectors from the motor

- A. Using the connector manipulation tool, unplug the speed sensor connector from the motor. The connector can be distinguished from the others by a lock.
- B. Unplug the dummy plug from the empty motor port (E-Tube Port) in the same manner.