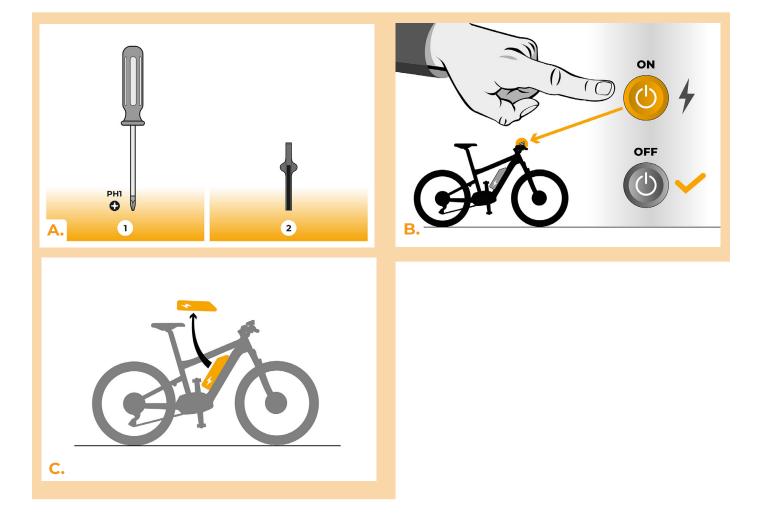

## **STEP 1: Preparation for installaion**

- A. Prepare the following tools:
  - 1. Phillips screwdriver PH1
  - 2. Connector manipulation tool (included in the SpeedBox package)
- B. Turn off the e-bike.
- C. Remove the battery from the e-bike according to the manufacturer's manual.