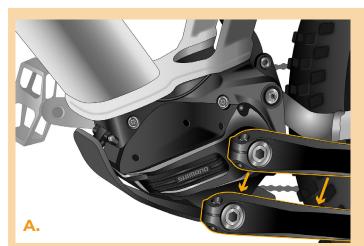

#### **STEP 2: Crank removal**

- A. If the crank interferes with the removal of the plastic motor cover, it must be dismantled according to the manufacturer's manual.
- B. Unscrew the screws holding the motor cover with the Phillips screwdriver PH1.
- C. Remove the motor cover.