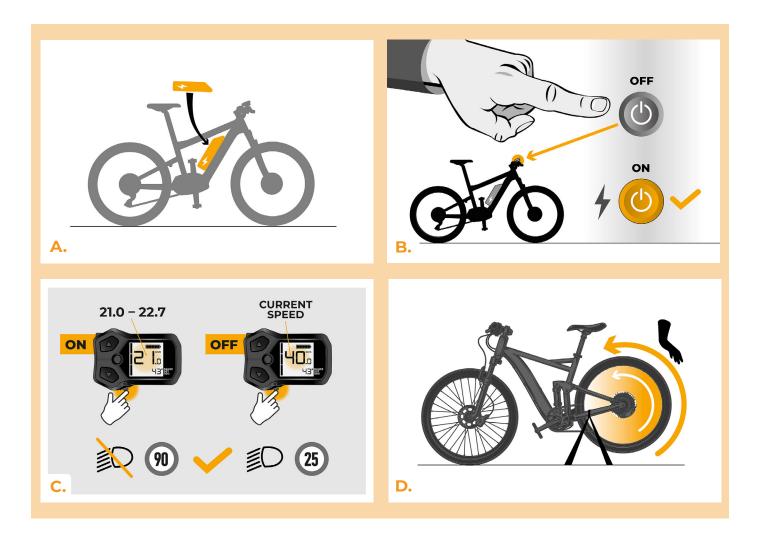

## **STEP 6: Tuning function check**

- A. Place the battery back into the e-bike.
- B. Turn the e-bike on.
- C. SpeedBox is activated and the speed limiter is deactivated. If you have the lights function activated, you can switch off tuning by switching on the lights.
- D. Spin the rear wheel and make sure the rear wheel speed is shown on the e-bike display.