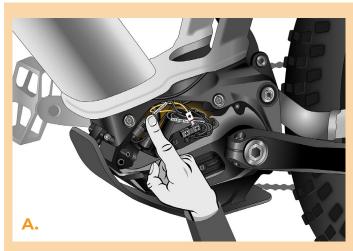

### **STEP 5: Motor placing**

- A. Place the connectors and wiring leading from the motor back into the free space in the e-bike frame.
- B. Place the motor cover back to its original position.
- C. Using the Phillips screwdriver PH1, attach the motor cover with screws. If the crank was removed in Step 2, install it back.