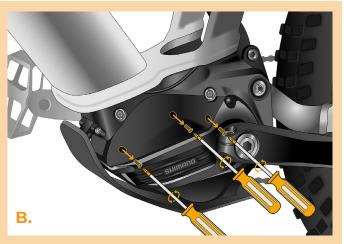

#### **STEP 2: Crank removal**

- A. If the crank interferes with the removal of the plastic motor cover, it must be dismantled according to the manufacturer's manual.
- B. Unscrew the screws holding the motor cover with the Phillips screwdriver PH1.
- C. Remove the motor cover.