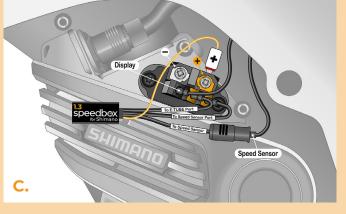

## **STEP 4: SpeedBox tuning installation**

- A. Using the connector manipulation tool, plug SpeedBox into the disconnected connectors (step 3).
- B. Make sure that the locks on the connectors are seated properly, you should hear a click.
- C. Before assembling the motor, check the correct wiring as shown in the figure.