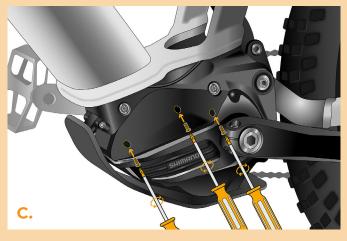

### **STEP 5: Motor placing**

- A. Place the connectors and wiring leading from the motor back into the free space in the e-bike frame.
- B. Place the motor cover back to its original position.
- C. Using the Phillips screwdriver PH1, attach the motor cover with screws. If the crank was removed in Step 2, install it back.