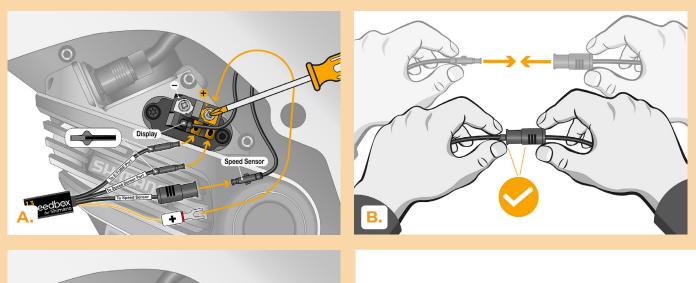

## **STEP 4: SpeedBox tuning installation**

- A. Using the connector manipulation tool, plug SpeedBox into the disconnected connectors (step 3).
- B. Make sure that the locks on the connectors are seated properly, you should hear a click.
- C. Before assembling the motor, check the correct wiring as shown in the figure.