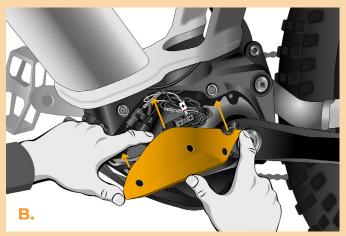

### STEP 3: Disconnecting the connectors from the motor

- A. Using the connector manipulation tool, unplug the speed sensor connector from the motor. The connector can be distinguished from the others by a lock.
- B. Unplug the dummy plug from the empty motor port (E-Tube Port) in the same manner.

## **STEP 4: SpeedBox tuning installation**

- A. Using the connector manipulation tool, plug SpeedBox into the disconnected connectors (step 3).
- B. Make sure that the locks on the connectors are seated properly, you should hear a click.
- C. Before assembling the motor, check the correct wiring as shown in the figure.