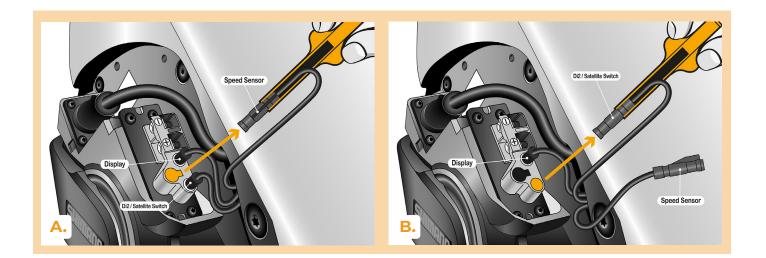

#### STEP 3: Disconnecting the connectors from the motor

- A. Using the connector manipulation tool, unplug the speed sensor connector from the motor. The connector can be distinguished from the others by a lock.
- B. Unplug the additional device connector (Di2/Satellite Switch) in the same manner.