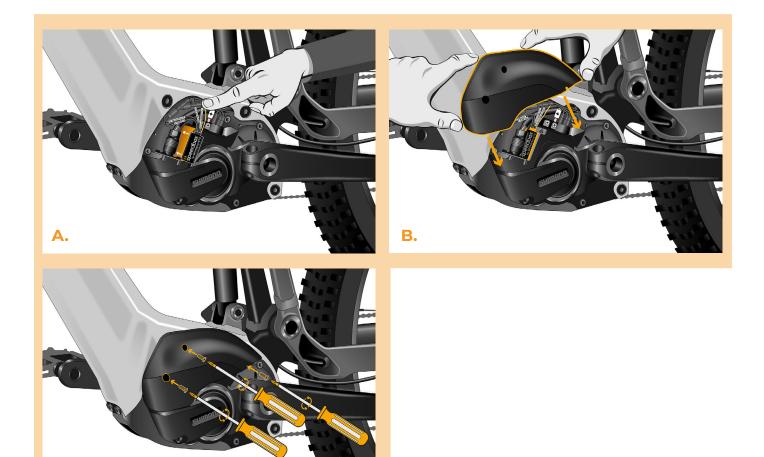

#### **STEP 2: Crank removal**

- A. If the crank interferes with the removal of the plastic motor cover, it must be dismantled according to the manufacturer's manual.
- B. Unscrew the screws holding the motor cover with the Phillips screwdriver PH1.
- C. Remove the motor cover.

#### STEP 3: Disconnecting the connectors from the motor

- A. Using the connector manipulation tool, unplug the speed sensor connector from the motor. The connector can be distinguished from the others by a lock.
- B. Unplug the additional device connector (Di2/Satellite Switch) in the same manner.

## **STEP 4: SpeedBox tuning installation**

- A. Using the connector manipulation tool, plug SpeedBox into the disconnected connectors (step 3).
- B. Make sure that the locks on the connectors are seated properly, you should hear a click.
- C. Before assembling the motor, check the correct wiring as shown in the figure.

#### **STEP 5: Motor placing**

С.

- A. Place the connectors and wiring leading from the motor back into the free space in the e-bike frame.
- B. Place the motor cover back to its original position.
- C. Using the Phillips screwdriver PH1, attach the motor cover with screws. If the crank was removed in Step 2, install it back.