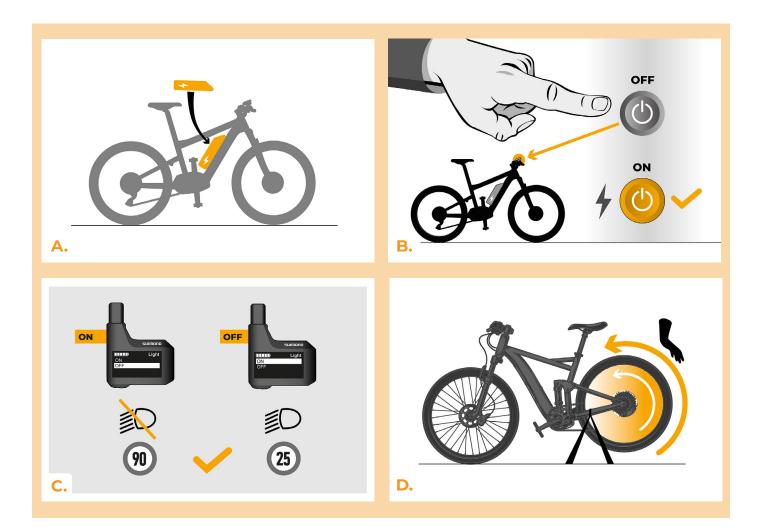

## **STEP 6: Tuning function check**

- A. Place the battery back into the e-bike.
- B. Turn the e-bike on.
- C. SpeedBox is activated and the speed limiter is deactivated. If you have the lights function activated, you can switch off tuning by switching on the lights.
- D. Spin the rear wheel and make sure the rear wheel speed is shown on the e-bike display.