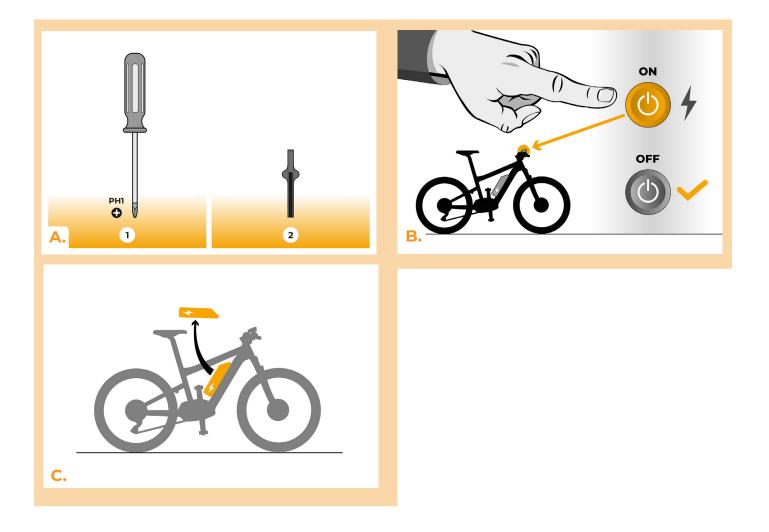

## **STEP 1: Preparation for installaion**

- A. Prepare the following tools:
  - 1. Phillips screwdriver PH1
  - 2. Connector manipulation tool (included in the SpeedBox package)
- B. Turn off the e-bike.
- C. Remove the battery from the e-bike according to the manufacturer's manual.

## **STEP 6: Tuning function check**

- A. Place the battery back into the e-bike.
- B. Turn the e-bike on.
- C. SpeedBox is activated and the speed limiter is deactivated. If you have the lights function activated, you can switch off tuning by switching on the lights.
- D. Spin the rear wheel and make sure the rear wheel speed is shown on the e-bike display.