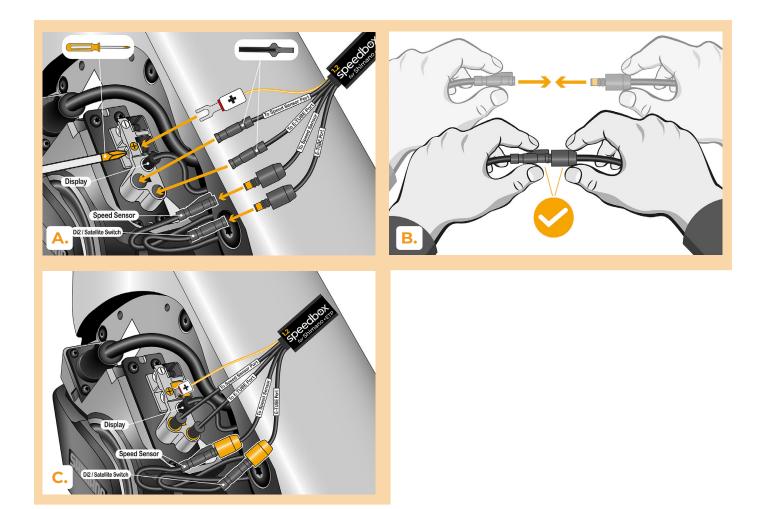

## **STEP 4: SpeedBox tuning installation**

- A. Using the connector manipulation tool, plug SpeedBox into the disconnected connectors (step 3).
- B. Make sure that the locks on the connectors are seated properly, you should hear a click.
- C. Before assembling the motor, check the correct wiring as shown in the figure.