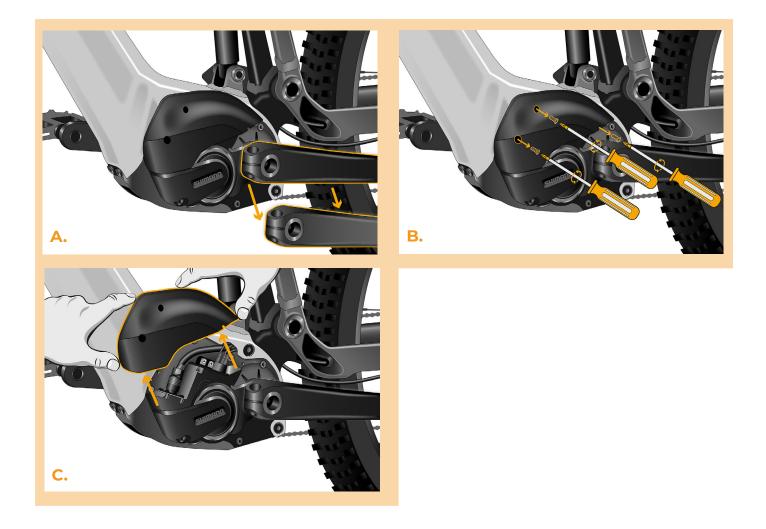

#### **STEP 2: Crank removal**

- A. If the crank interferes with the removal of the plastic motor cover, it must be dismantled according to the manufacturer's manual.
- B. Unscrew the screws holding the motor cover with the Phillips screwdriver PH1.
- C. Remove the motor cover.