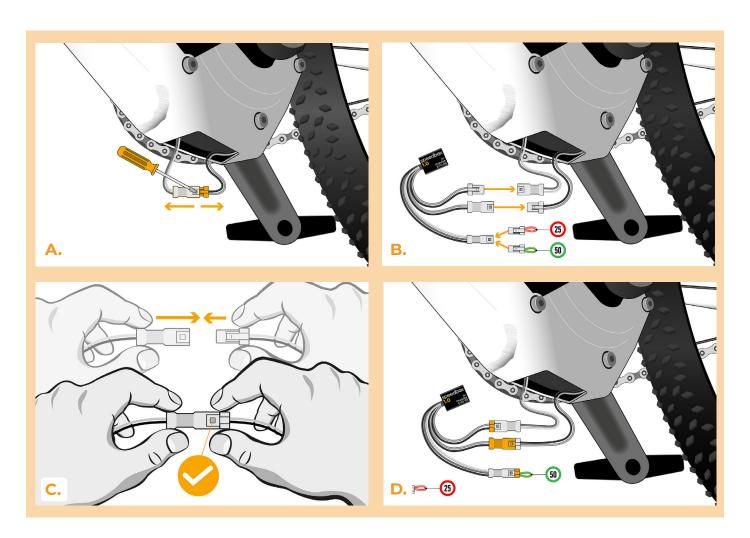

### STEP 3: SpeedBox tuning installation

- A. Disconnect the speed sensor connector with the slotted screwdriver.
- B. Connect SpeedBox to the unplugged connectors. Plug the green wire connector (tuning activated) or the red wire connector (tuning deactivated) to the third empty SpeedBox connector.
- C. Plug the e-bike connectors, disconnected from the motor, into the SpeedBox connectors. Make sure that the locks on the connectors are seated properly.
- D. Before assembling the motor, check the correct wiring as shown in the figure.