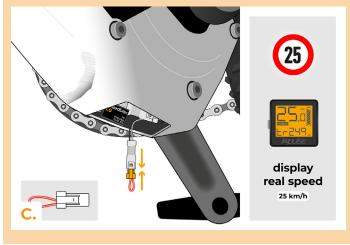

### **STEP 5: Tuning function check**

- A. Place the battery back into the e-bike.
- B. Turn the e-bike on.
- C. Spin the rear wheel and make sure the speed is shown on the e-bike display.
- D. SpeedBox is activated by plugging in the connector with the green wire. When in use, the actual speed, travelled distance as well as other aspects of your ride are displayed in half values.
- E. SpeedBox is deactivated by plugging in the connector with the red wire. When in use, the actual speed, travelled distance as well as other aspects of your ride are displayed correctly.