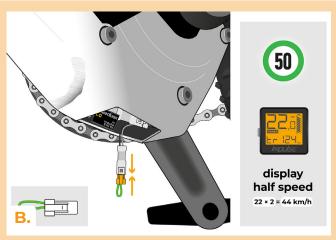

### **STEP 5: Tuning function check**

- A. Place the battery back into the e-bike.
- B. Turn the e-bike on.
- C. Spin the rear wheel and make sure the speed is shown on the e-bike display.
- D. SpeedBox is activated by plugging in the connector with the green wire. When in use, the actual speed, travelled distance as well as other aspects of your ride are displayed in half values.
- E. SpeedBox is deactivated by plugging in the connector with the red wire. When in use, the actual speed, travelled distance as well as other aspects of your ride are displayed correctly.