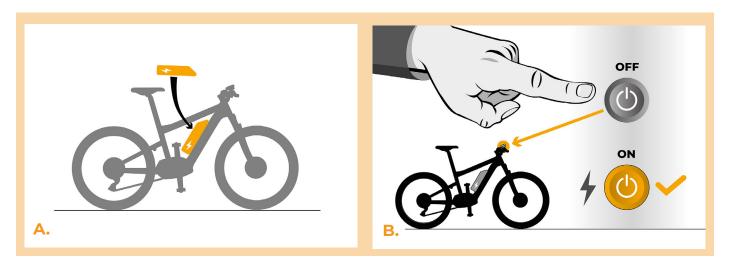

## **STEP 1: Preparation for installation**

(tools may vary depending on the type of e-bike)

- A. Prepare the following tools:
  - 1. Precision slotted screwdriver
- B. Turn off the e-bike.
- C. Remove the battery from the e-bike according to the manufacturer's manual.