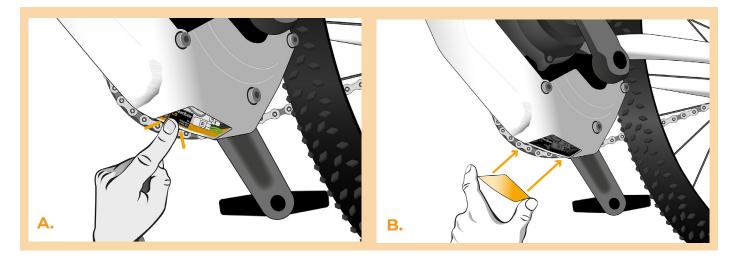

### **STEP 4: Motor cover assembly**

- A. Place the SpeedBox and the wiring leading from the motor back into the free space in the e-bike frame.
- B. Attach the motor cover back in its original position.