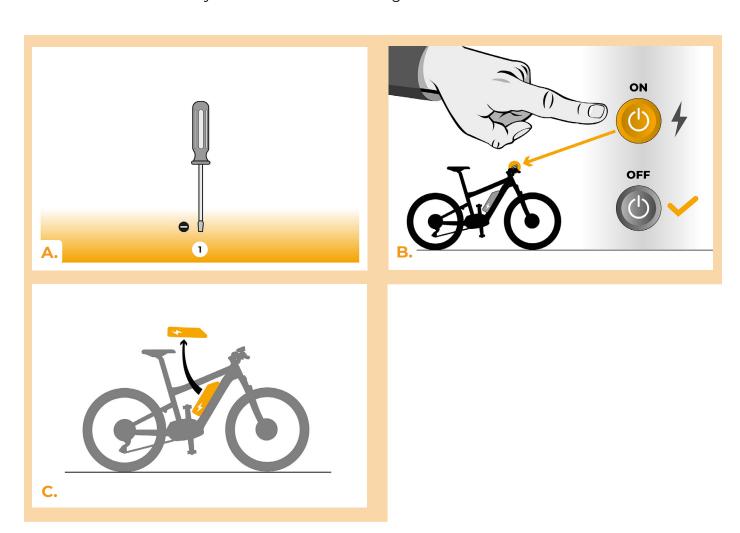

## **STEP 1: Preparation for installation**

(tools may vary depending on the type of e-bike)

- A. Prepare the following tools:
  - 1. Precision slotted screwdriver
- B. Turn off the e-bike.
- C. Remove the battery from the e-bike according to the manufacturer's manual.