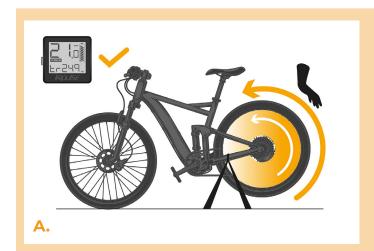

### **STEP 5: Tuning function check**

- A. Place the battery back into the e-bike.
- B. Turn the e-bike on.
- C. Spin the rear wheel and make sure the speed is shown on the e-bike display.
- D. SpeedBox is activated by plugging in the connector with the green wire. When in use, the actual speed, travelled distance as well as other aspects of your ride are displayed in half values.
- E. SpeedBox is deactivated by plugging in the connector with the red wire. When in use, the actual speed, travelled distance as well as other aspects of your ride are displayed correctly.