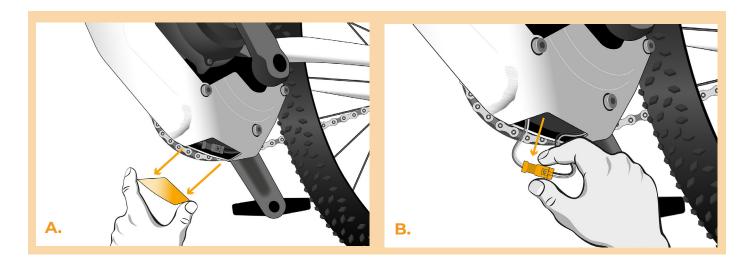

#### **STEP 2: Cover removal**

- A. Remove the motor cover.
- B. Carefully take out the connectors from the e-bike frame.