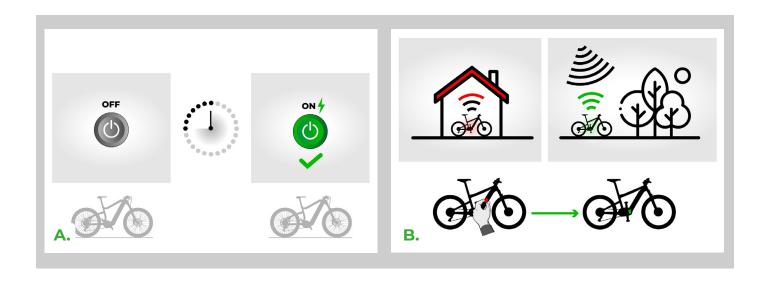

#### **STEP 6: Notice**

- A. If you installed the SpeedBox Tracker device in the e-bike before adding it to the app, turn off the e-bike, wait a few seconds, and then turn it back on.
- **B.** If the data does not synchronize even after several minutes, make sure you are in an open area with signal coverage. The e-bike frame may also reduce the signal of the SpeedBox Tracker device. If there are signal issues, try finding a more suitable location for the SpeedBox Tracker device within your e-bike.

### **STEP 7: SpeedBox Tracker App**

- A. The transport mode is designed to disable route recording when transporting the e-bike, for example, by car or by air. Once activated, the transport mode will turn on during the next synchronization of the Tracker with the server. When the e-bike is turned on (powering the Tracker), the transport mode will be deactivated.
- B. When the e-bike moves after the lock has been activated, you will be alerted through a notification and an SMS message to your mobile device.
- C. Turning off notifications in the app will limit alerts for low battery status, expiring subscriptions, etc. However, notifications for movement of the locked Tracker will remain active.
- D. Location Tracking on the Map. Clicking: The map will center on the last known position of the Tracker. Holding: The map will track the movement of the Tracker.