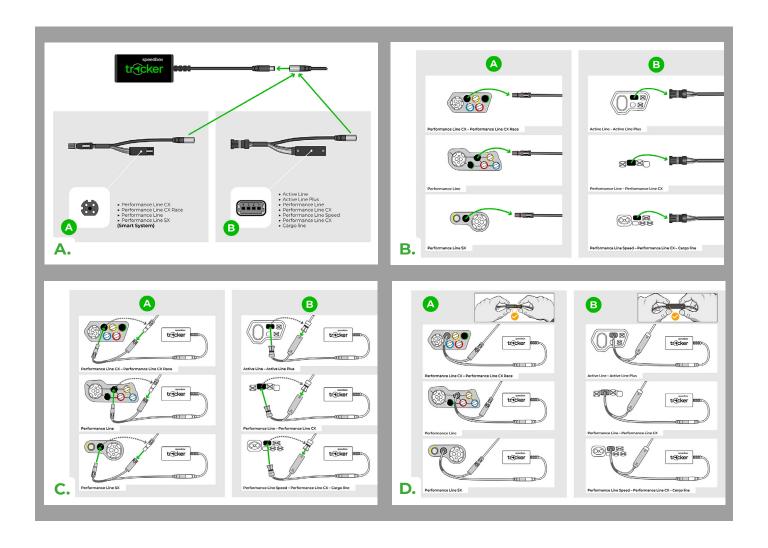

## STEP 3: Installing the SpeedBox Tracker device

- A. Select adapter A or B with connectors according to your motor type and connect it to the Tracker device.
- **B.** Disconnect the display connector from the motor.
- C. Connect the disconnected connector and motor using the SpeedBox Tracker device adapter.
- D. Make sure that the locks on the connectors are seated properly.

# STEP 4: Installing the SpeedBox Tracker along with the SpeedBox Tuning device

- A. Disconnect the display connector of the SpeedBox Tuning device from the motor.
- **B.** Connect the motor and SpeedBox using adapter A or B (depending on the motor type). Ensure that the connector locks are correctly aligned.
- C. Now connect the SpeedBox Tracker device to the selected adapter.