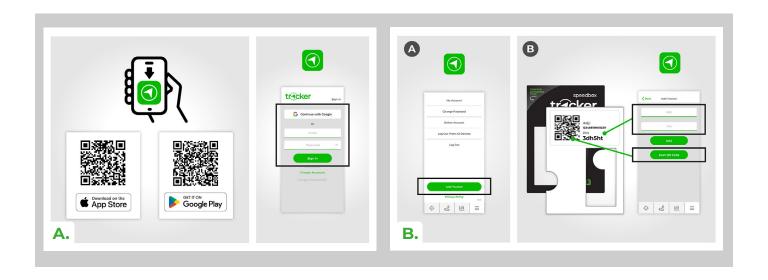

## STEP 1: Installing the SpeedBox Tracker mobile app and activating the device

- A. Install the SpeedBox Tracker app on your mobile phone. Then, create a new user account or log in if you already have an account.
- **B.** Click on "Add Device" and scan the QR code, or enter the IMEI and PIN, which can be found on the included activation card.