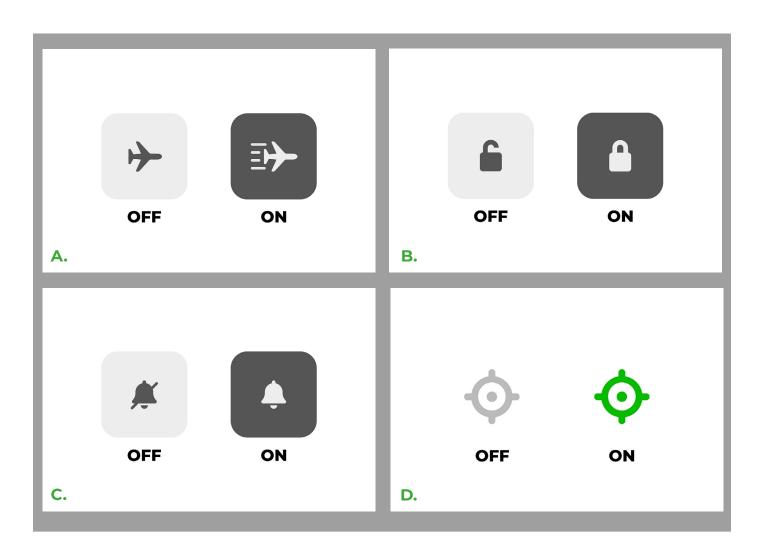

### **STEP 7: SpeedBox Tracker App**

- A. The transport mode is designed to disable route recording when transporting the e-bike, for example, by car or by air. Once activated, the transport mode will turn on during the next synchronization of the Tracker with the server. When the e-bike is turned on (powering the Tracker), the transport mode will be deactivated.
- B. When the e-bike moves after the lock has been activated, you will be alerted through a notification and an SMS message to your mobile device.
- C. Turning off notifications in the app will limit alerts for low battery status, expiring subscriptions, etc. However, notifications for movement of the locked Tracker will remain active.
- D. Location Tracking on the Map. Clicking: The map will center on the last known position of the Tracker. Holding: The map will track the movement of the Tracker.