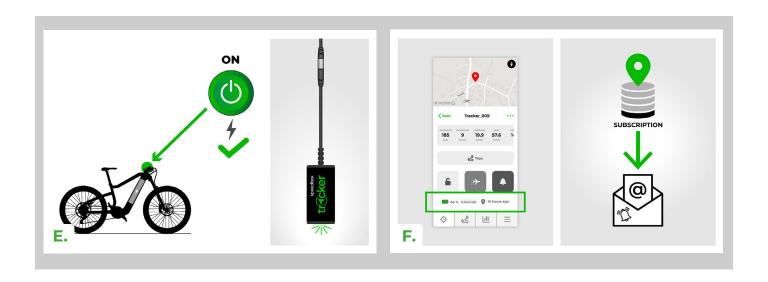

### **STEP 5: Completing the Installation**

- A. If the battery was removed, install it back.
- B. Turn on the e-bike and check that everything on your e-bike is functioning correctly.
- C. Turn off the e-bike.
- D. Only now reassemble the e-bike back to its original state.
- **E.** By turning on the e-bike, the SpeedBox Tracker device will also begin to charge.
- F. The SpeedBox Tracker should connect to the server within a few minutes and send information about the battery status to your mobile app. SpeedBox Tracker device comes with one-year pre-paid services. The period starts with the first successful connection to the server. As the pre-paid period nears its end, you will receive an informative email with instructions on how to renew the subscription.

#### **STEP 6: Notice**

- A. If you installed the SpeedBox Tracker device in the e-bike before adding it to the app, turn off the e-bike, wait a few seconds, and then turn it back on.
- **B.** If the data does not synchronize even after several minutes, make sure you are in an open area with signal coverage. The e-bike frame may also reduce the signal of the SpeedBox Tracker device. If there are signal issues, try finding a more suitable location for the SpeedBox Tracker device within your e-bike.