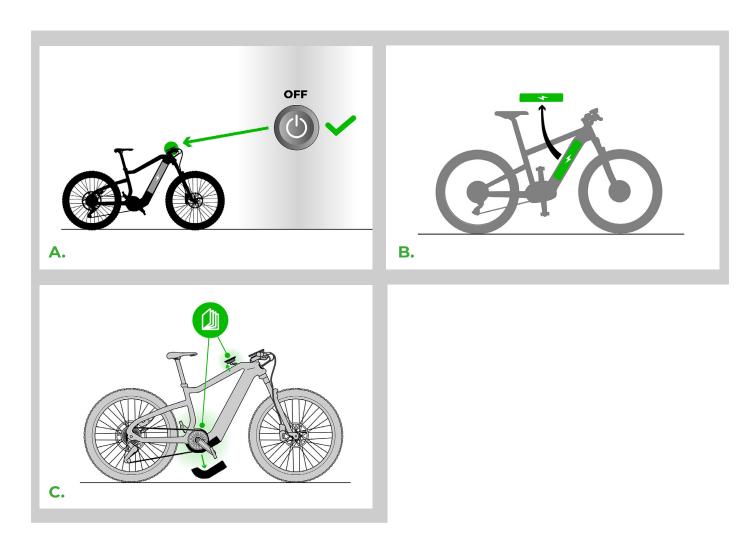

## **STEP 2: Preparation for installation**

- A. Turn off your e-bike before installing the SpeedBox Tracker device.
- B. If possible, disconnect and remove the battery from the e-bike.
- C. Following the manufacturer's instructions, disassemble all components of the e-bike so you have access to the motor connectors or the control unit within the e-bike frame.