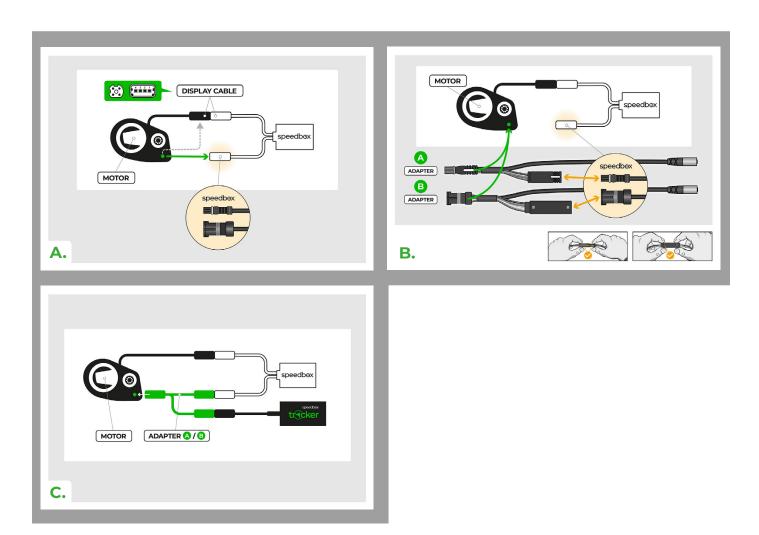

## STEP 3: Installing the SpeedBox Tracker device

- A. Select adapter A or B with connectors according to your motor type and connect it to the Tracker device.
- **B.** Disconnect the display connector from the motor.
- C. Connect the disconnected connector and motor using the SpeedBox Tracker device adapter.
- D. Make sure that the locks on the connectors are seated properly.

# STEP 4: Installing the SpeedBox Tracker along with the SpeedBox Tuning device

- A. Disconnect the display connector of the SpeedBox Tuning device from the motor.
- **B.** Connect the motor and SpeedBox using adapter A or B (depending on the motor type). Ensure that the connector locks are correctly aligned.
- C. Now connect the SpeedBox Tracker device to the selected adapter.