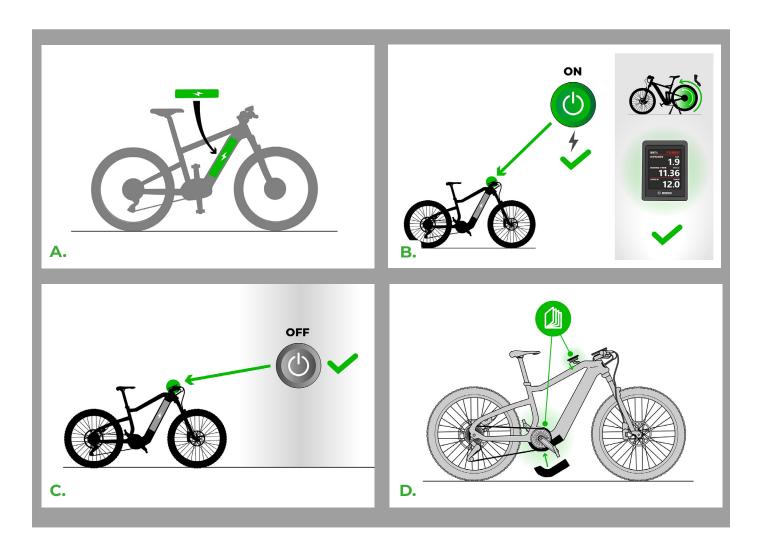

## **STEP 2: Preparation for installation**

- A. Turn off your e-bike before installing the SpeedBox Tracker device.
- B. If possible, disconnect and remove the battery from the e-bike.
- C. Following the manufacturer's instructions, disassemble all components of the e-bike so you have access to the motor connectors or the control unit within the e-bike frame.

## STEP 3: Installing the SpeedBox Tracker device

- A. Select adapter A or B with connectors according to your motor type and connect it to the Tracker device.
- **B.** Disconnect the display connector from the motor.
- C. Connect the disconnected connector and motor using the SpeedBox Tracker device adapter.
- D. Make sure that the locks on the connectors are seated properly.

# STEP 4: Installing the SpeedBox Tracker along with the SpeedBox Tuning device

- A. Disconnect the display connector of the SpeedBox Tuning device from the motor.
- **B.** Connect the motor and SpeedBox using adapter A or B (depending on the motor type). Ensure that the connector locks are correctly aligned.
- C. Now connect the SpeedBox Tracker device to the selected adapter.