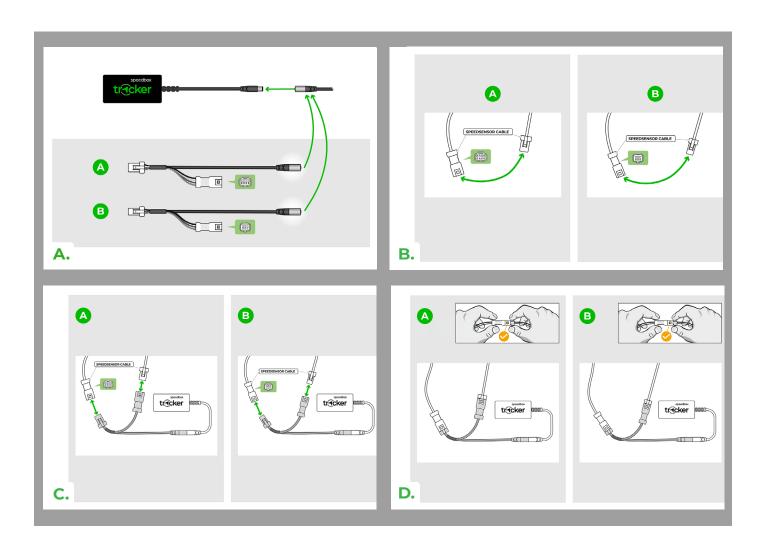

### STEP 3: Installing the SpeedBox Tracker device

- A. Select adapter A or B with connectors according to your motor type and connect it to the Tracker device.
- B. Disconnect the speed sensor connector in the e-bike frame or motor.
- C. Connect the disconnected connector using the SpeedBox Tracker adapter.
- D. Make sure that the locks on the connectors are seated properly.

# STEP 4: Installing the SpeedBox Tracker along with the SpeedBox Tuning device

- A. Disconnect the speed sensor connector between the motor and the SpeedBox device.
- **B.** Connect the motor and SpeedBox using adapter A or B (depending on the motor type). Ensure that the connector locks are correctly aligned.
- C. Now connect the SpeedBox Tracker device to the selected adapter.