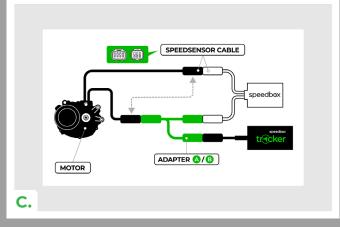

# STEP 4: Installing the SpeedBox Tracker along with the SpeedBox Tuning device

- A. Disconnect the speed sensor connector between the motor and the SpeedBox device.
- **B.** Connect the motor and SpeedBox using adapter A or B (depending on the motor type). Ensure that the connector locks are correctly aligned.
- C. Now connect the SpeedBox Tracker device to the selected adapter.