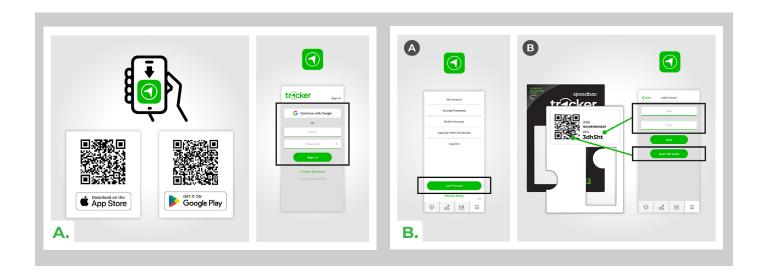

### STEP 1: Installing the SpeedBox Tracker mobile app and activating the device

- A. Install the SpeedBox Tracker app on your mobile phone. Then, create a new user account or log in if you already have an account.
- B. Click on "Add Device" and scan the QR code, or enter the IMEI and PIN, which can be found on the included activation card.