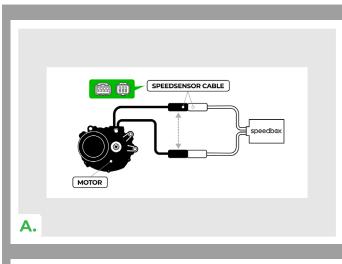

### STEP 3: Installing the SpeedBox Tracker device

- A. Select adapter A or B with connectors according to your motor type and connect it to the Tracker device.
- B. Disconnect the speed sensor connector in the e-bike frame or motor.
- C. Connect the disconnected connector using the SpeedBox Tracker adapter.
- D. Make sure that the locks on the connectors are seated properly.