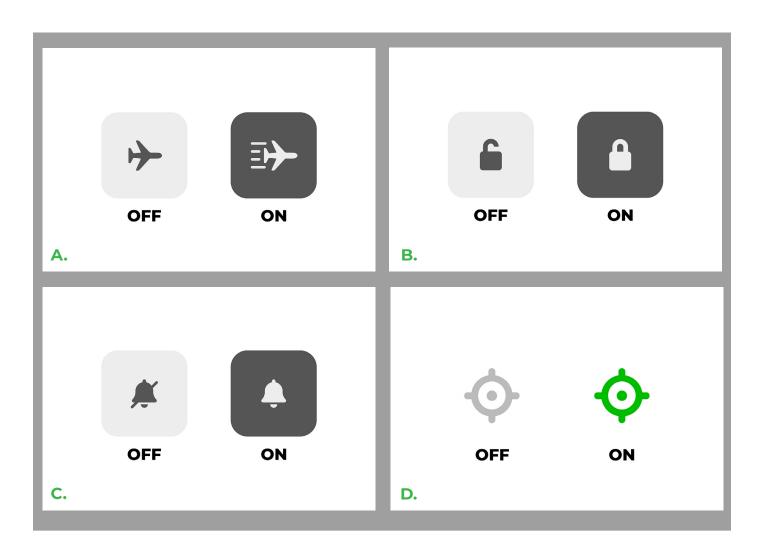

### STEP 7: SpeedBox Tracker App

- A. The transport mode is designed to disable route recording when transporting the e-bike, for example, by car or by air. Once activated, the transport mode will turn on during the next synchronization of the Tracker with the server. When the e-bike is turned on (powering the Tracker), the transport mode will be deactivated.
- B. When the e-bike moves after the lock has been activated, you will be alerted through a notification and an SMS message to your mobile device.
- C. Turning off notifications in the app will limit alerts for low battery status, expiring subscriptions, etc. However, notifications for movement of the locked Tracker will remain active.
- D. Location Tracking on the Map. Clicking: The map will center on the last known position of the Tracker. Holding: The map will track the movement of the Tracker.