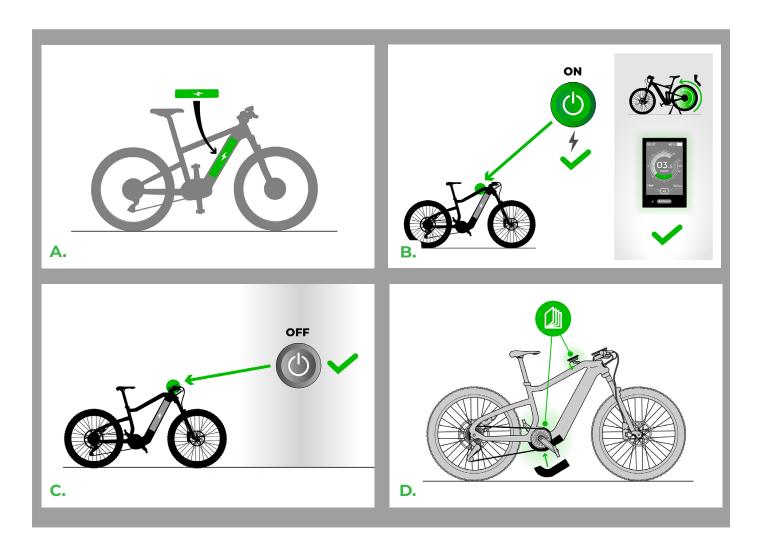

## **STEP 2: Preparation for installation**

- A. Turn off your e-bike before installing the SpeedBox Tracker device.
- B. If possible, disconnect and remove the battery from the e-bike.
- C. Following the manufacturer's instructions, disassemble all components of the e-bike so you have access to the motor connectors or the control unit within the e-bike frame.

### STEP 5: Completing the Installation

- A. If the battery was removed, install it back.
- B. Turn on the e-bike and check that everything on your e-bike is functioning correctly.
- C. Turn off the e-bike.
- D. Only now reassemble the e-bike back to its original state.
- **E.** By turning on the e-bike, the SpeedBox Tracker device will also begin to charge.
- F. The SpeedBox Tracker should connect to the server within a few minutes and send information about the battery status to your mobile app. SpeedBox Tracker device comes with one-year pre-paid services. The period starts with the first successful connection to the server. As the pre-paid period nears its end, you will receive an informative email with instructions on how to renew the subscription.