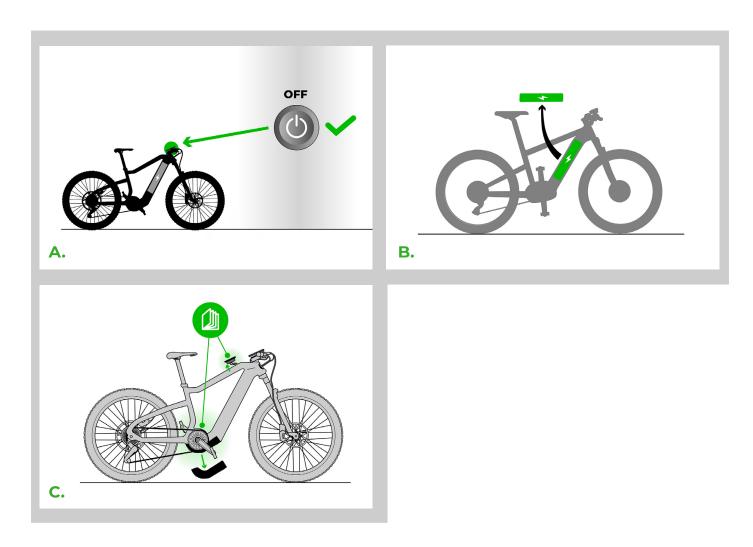

## **STEP 2: Preparation for installation**

- A. Turn off your e-bike before installing the SpeedBox Tracker device.
- B. If possible, disconnect and remove the battery from the e-bike.
- C. Following the manufacturer's instructions, disassemble all components of the e-bike so you have access to the motor connectors or the control unit within the e-bike frame.