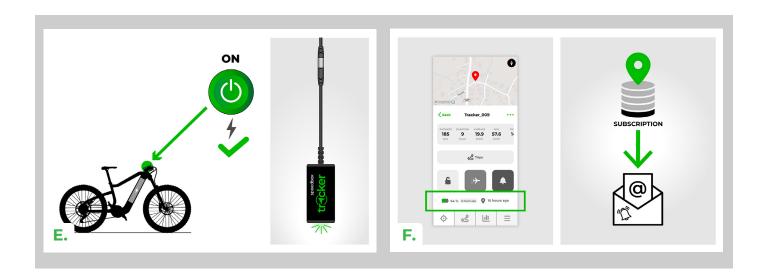

### STEP 5: Completing the Installation

- A. If the battery was removed, install it back.
- B. Turn on the e-bike and check that everything on your e-bike is functioning correctly.
- C. Turn off the e-bike.
- D. Only now reassemble the e-bike back to its original state.
- **E.** By turning on the e-bike, the SpeedBox Tracker device will also begin to charge.
- F. The SpeedBox Tracker should connect to the server within a few minutes and send information about the battery status to your mobile app. SpeedBox Tracker device comes with one-year pre-paid services. The period starts with the first successful connection to the server. As the pre-paid period nears its end, you will receive an informative email with instructions on how to renew the subscription.