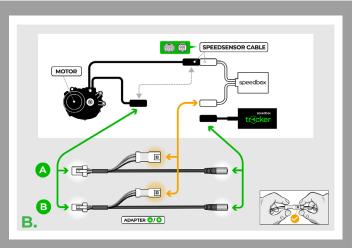

### STEP 3: Installing the SpeedBox Tracker device

- A. Select adapter A or B with connectors according to your motor type and connect it to the Tracker device.
- B. Disconnect the speed sensor connector in the e-bike frame or motor.
- C. Connect the disconnected connector using the SpeedBox Tracker adapter.
- D. Make sure that the locks on the connectors are seated properly.

# STEP 4: Installing the SpeedBox Tracker along with the SpeedBox Tuning device

- A. Disconnect the speed sensor connector between the motor and the SpeedBox device.
- **B.** Connect the motor and SpeedBox using adapter A or B (depending on the motor type). Ensure that the connector locks are correctly aligned.
- C. Now connect the SpeedBox Tracker device to the selected adapter.