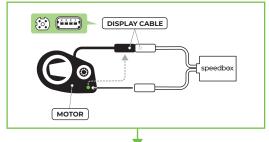

## **Installation Instructions**

SpeedBox Tracker for Bosch







- ► Performance Line CX Race
- ▶ Performance Line
- ▶ Performance Line SX
- (Smart System)



- ▶ Active Line
- ► Active Line Plus
- ▶ Performance Line
- ▶ Performance Line CX
- ► Performance Line Speed
- ▶ Performance Line CX
- ▶ Cargo line





Performance Line CX - Performance Line CX Race



Performance Line



Performance Line CX





Active Line - Active Line Plus



Performance Line - Performance Line CX



Performance Line Speed - Performance Line CX - Cargo line

## How to connect SpeedBox Tracker along with SpeedBox Tuning

## **Existing SpeedBox Tuning installation**



## $In stall at ion of SpeedBox\ Tuning\ along\ with\ SpeedBox\ Tracker$