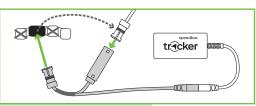

## **Installation Instructions**

SpeedBox Tracker for Bosch







- ► Performance Line CX Race
- ▶ Performance Line
- ▶ Performance Line SX
- (Smart System)



- ▶ Active Line
- ► Active Line Plus
- ▶ Performance Line
- ▶ Performance Line CX
- ► Performance Line Speed
- ▶ Performance Line CX
- ▶ Cargo line





Performance Line CX - Performance Line CX Race



Performance Line



Performance Line CX





Active Line - Active Line Plus



Performance Line - Performance Line CX



Performance Line Speed - Performance Line CX - Cargo line

## How to connect SpeedBox Tracker along with SpeedBox Tuning

## **Existing SpeedBox Tuning installation**



## $In stall at ion of SpeedBox\ Tuning\ along\ with\ SpeedBox\ Tracker$