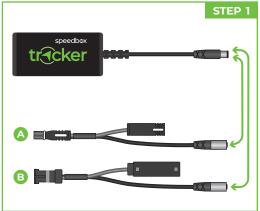

## How to connect SpeedBox Tracker along with SpeedBox Tuning

Performance Line CX - Performance Line CX Race

Performance Line

Performance Line CX

Active Line - Active Line Plus

Performance Line - Performance Line CX

Performance Line Speed - Performance Line CX - Cargo line