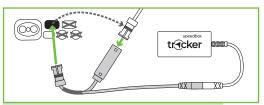

## **Installation Instructions**

SpeedBox Tracker for Bosch







- ► Performance Line CX Race
- ▶ Performance Line
- ▶ Performance Line SX
- (Smart System)



- ▶ Active Line
- ► Active Line Plus
- ▶ Performance Line
- ▶ Performance Line CX
- ► Performance Line Speed
- ▶ Performance Line CX
- ▶ Cargo line





Performance Line CX - Performance Line CX Race



Performance Line



Performance Line CX





Active Line - Active Line Plus



Performance Line - Performance Line CX



Performance Line Speed - Performance Line CX - Cargo line

## How to connect SpeedBox Tracker along with SpeedBox Tuning

## **Existing SpeedBox Tuning installation**



## $In stall at ion of SpeedBox\ Tuning\ along\ with\ SpeedBox\ Tracker$