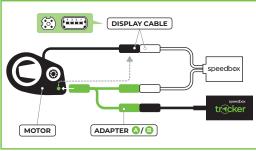

## **Installation Instructions**

SpeedBox Tracker for Bosch







- ► Performance Line CX Race
- ▶ Performance Line
- ▶ Performance Line SX
- (Smart System)



- ▶ Active Line
- ► Active Line Plus
- ▶ Performance Line
- ▶ Performance Line CX
- ► Performance Line Speed
- ▶ Performance Line CX
- ▶ Cargo line





Performance Line CX - Performance Line CX Race



Performance Line



Performance Line CX





Active Line - Active Line Plus



Performance Line - Performance Line CX



Performance Line Speed - Performance Line CX - Cargo line

## How to connect SpeedBox Tracker along with SpeedBox Tuning

## **Existing SpeedBox Tuning installation**



## $In stall at ion of SpeedBox\ Tuning\ along\ with\ SpeedBox\ Tracker$